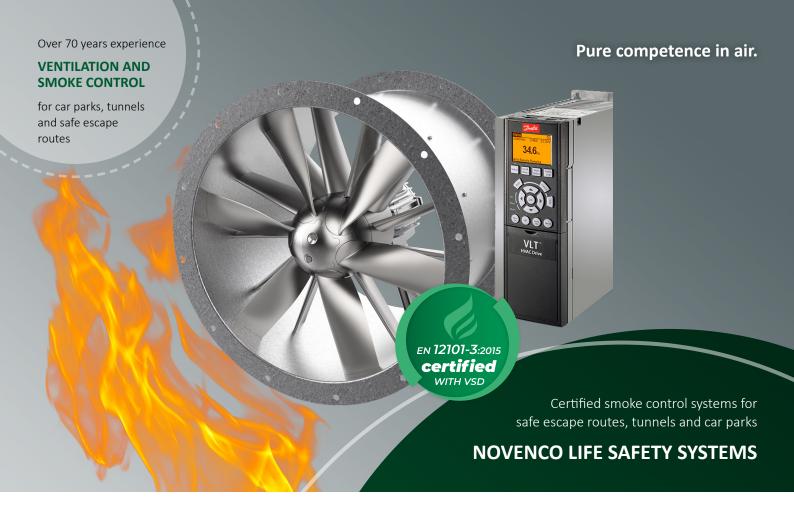

## Innovation as a core competence.

NOVENCO is committed to innovation. Our ZerAx® fan is the most energy-efficient in the world. In addition, the ZerAx® HT has been tested and certified as a variable speed smoke and heat exhaust fan with the corresponding frequency converter at high temperatures in accordance with the latest product standards.

Design and installation of SHEVS and pressure differential systems.

Speed-controlled smoke fans in accordance with EN 12101-3:2015.