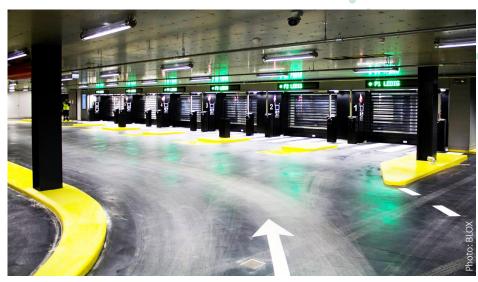

Thanks to the fully automated solution,

drivers do not need to go underground. Instead, they leave their vehicles in one of the six automated lifts that parks and retrieves the vehicles in about two minutes. Space-saver, street-level parking eliminator and safer to use. Simple and innovative at the same time.

# **CAR PARK FACTS**

- FULLY AUTOMATED AND UNDERGROUND
- SIX AUTOMATED LIFTS
- THREE HUNDRED AND FIFTY PARKING SPACES
- 21 NOVAX AXIAL FANS
- FOUR JET FANS

## **EQUIPMENT DELIVERY**

For the efficient and reliable ventilation system for the BLOX fully automated underground car park, NOVENCO Building & Industry supplied four pcs reversible jet fans type ARO-380 for the entrance area for all six automated lifts. All four jet fans were powder coated red. In combination with the black walls and dark gray floor, the car park signals modernity.

Moreover, for stable air exhaust for the whole building, a total of 21 pcs of NovAx ACN axial flow fans in different sizes were also delivere

Car park entrance with automated lifts

NOVENCO jet fans type AUO 380 assure fresh air