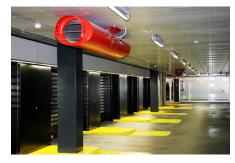

Thanks to the fully automated solution,

drivers do not need to go underground. Instead, they leave their vehicles in one of the six automated lifts that parks and retrieves the vehicles in about two minutes. Space-saver, street-level parking eliminator and safer to use. Simple and innovative at the same time.

## **EQUIPMENT DELIVERY**

For the efficient and reliable ventilation system for the BLOX fully automated underground car park, NOVENCO Building & Industry supplied four pcs reversible jet fans type ARO-380 for the entrance area for all six automated lifts. All four jet fans were powder coated red. In combination with the black walls and dark gray floor, the car park signals modernity.

Moreover, for stable air exhaust for the whole building, a total of 21 pcs of NovAx ACN axial flow fans in different sizes were also delivere

Car park entrance with automated lifts

NOVENCO jet fans type AUO 380 assure fresh air