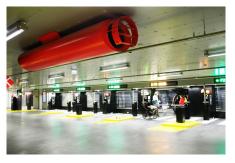

## **EQUIPMENT DELIVERY**

For the efficient and reliable ventilation system for the BLOX fully automated underground car park, NOVENCO Building & Industry supplied four pcs reversible jet fans type ARO-380 for the entrance area for all six automated lifts. All four jet fans were powder coated red. In combination with the black walls and dark gray floor, the car park signals modernity.

Moreover, for stable air exhaust for the whole building, a total of 21 pcs of NovAx ACN axial flow fans in different sizes were also delivere

Car park entrance with automated lifts

NOVENCO jet fans type AUO 380 assure fresh air

NOVENCO jet fan powder coated red